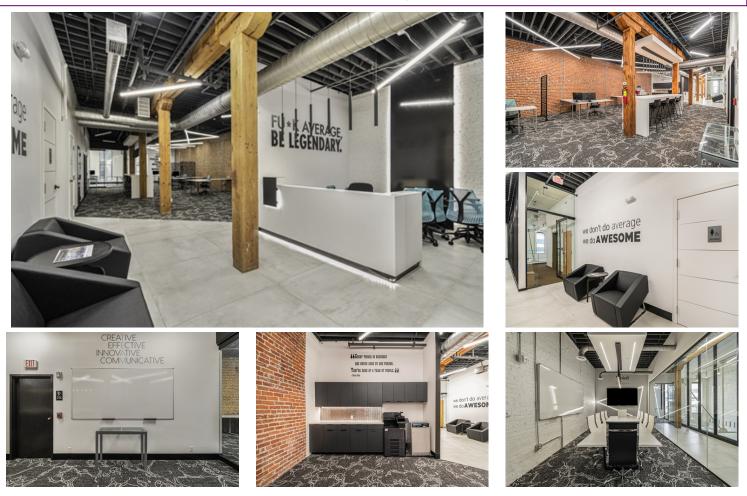

## 1209 Harney Street Ste 200, Omaha, NE 68102

- » Office | 3,157 ft<sup>2</sup>
- » Prime Location: Situated in Omaha's vibrant downtown district, providing easy access to restaurants, shops, and public transportation
- » Architectural Appeal: Features classic architectural details that reflect the building's rich history
- » Flexible Layout: Spacious interiors adaptable to various business needs, from open-plan offices to private suites.
- » Modern Amenities: Equipped with updated HVAC systems, high-speed internet connectivity, and energy-efficient lighting

Presenting a rare ownership opportunity in the heart of Downtown Omaha. Located at 1209 Harney Street, this distinguished office property combines timeless architectural character with updated infrastructure to meet modern business needs. The building features flexible floor plans, abundant natural light, and a private entry—ideal for professional offices, creative studios, or boutique firms. Situated within walking distance of the Old Market, restaurants, and key civic institutions, the location offers exceptional visibility and accessibility.